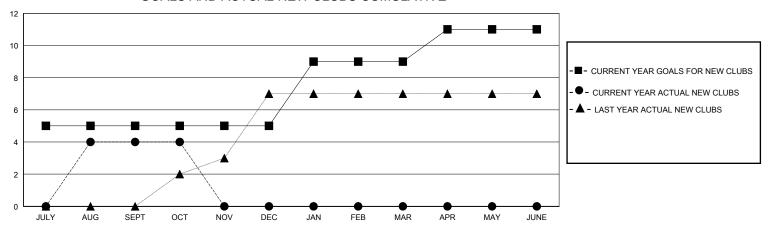

## GOALS AND ACTUAL NEW CLUBS CUMULATIVE

## District 318 A

GMT: LOCATION INDIA GMT CA

| Clubs         |               |             |               | Members               |                       |                         |                                                    |  |
|---------------|---------------|-------------|---------------|-----------------------|-----------------------|-------------------------|----------------------------------------------------|--|
|               | RESULTS FOR   | R 2024-2025 |               | RESULTS FOR 2024-2025 |                       |                         |                                                    |  |
| QUARTER       | NEW CLUB GOAL | NEW CLUBS   | DROPPED CLUBS | QUARTER MEMBE         | ER GROWTH NET<br>GOAL | MEMBER GROWTH<br>ACTUAL | DROPPED<br>MEMBERS ACTUAL<br>(including transfers) |  |
| JULY/AUG/SEPT | 5             | 4           | 1             | JULY/AUG/SEPT         | 300                   | 338                     | 129                                                |  |
| OCT/NOV/DEC   | 0             | 0           | 0             | OCT/NOV/DEC           | 250                   | 29                      | 13                                                 |  |
| JAN/FEB/MAR   | 4             | 0           | 0             | JAN/FEB/MAR           | 220                   | 0                       | 0                                                  |  |
| APR/MAY/JUNE  | 2             | 0           | 0             | APR/MAY/JUNE          | 280                   | 0                       | 0                                                  |  |