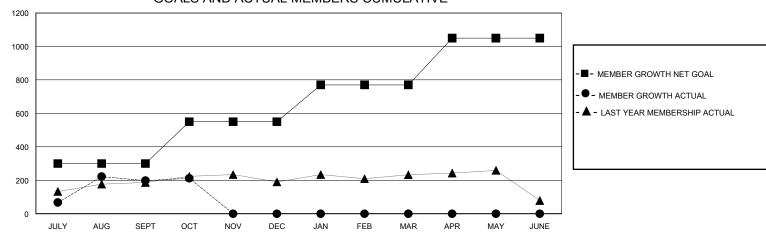

## GOALS AND ACTUAL MEMBERS CUMULATIVE

| DROPPED CLUBS: 1 |     | 63 CLUBS OF 157 ADDED 1 OR MORE<br>NEW MEMBERS | GENDER DISTRIBUTION  MALE 3,457 (76.16%) |                |   |
|------------------|-----|------------------------------------------------|------------------------------------------|----------------|---|
| DROPPED MEMBERS  |     |                                                | FEMALE                                   | 1,081 (23.82%) |   |
| DECEASED         | 7   | CLICK HERE FOR CUMULATIVE                      | TOTAL FAMILY UNIT MEMBERS                |                | 0 |
| CLUB CANCELLED 8 |     | MEMBERSHIP DATA                                |                                          |                | 0 |
| OTHER            | 126 |                                                | FAMILY MEMBERS PAYING HALF DUES          |                | U |
| TOTAL            | 141 |                                                | 5020                                     |                |   |

## District 318 A

GMT: LOCATION INDIA GMT CA

| Clubs         |               |             |               | Members               |                       |                         |                                                    |  |
|---------------|---------------|-------------|---------------|-----------------------|-----------------------|-------------------------|----------------------------------------------------|--|
|               | RESULTS FOR   | R 2024-2025 |               | RESULTS FOR 2024-2025 |                       |                         |                                                    |  |
| QUARTER       | NEW CLUB GOAL | NEW CLUBS   | DROPPED CLUBS | QUARTER MEMBE         | ER GROWTH NET<br>GOAL | MEMBER GROWTH<br>ACTUAL | DROPPED<br>MEMBERS ACTUAL<br>(including transfers) |  |
| JULY/AUG/SEPT | 5             | 4           | 1             | JULY/AUG/SEPT         | 300                   | 338                     | 129                                                |  |
| OCT/NOV/DEC   | 0             | 0           | 0             | OCT/NOV/DEC           | 250                   | 29                      | 13                                                 |  |
| JAN/FEB/MAR   | 4             | 0           | 0             | JAN/FEB/MAR           | 220                   | 0                       | 0                                                  |  |
| APR/MAY/JUNE  | 2             | 0           | 0             | APR/MAY/JUNE          | 280                   | 0                       | 0                                                  |  |